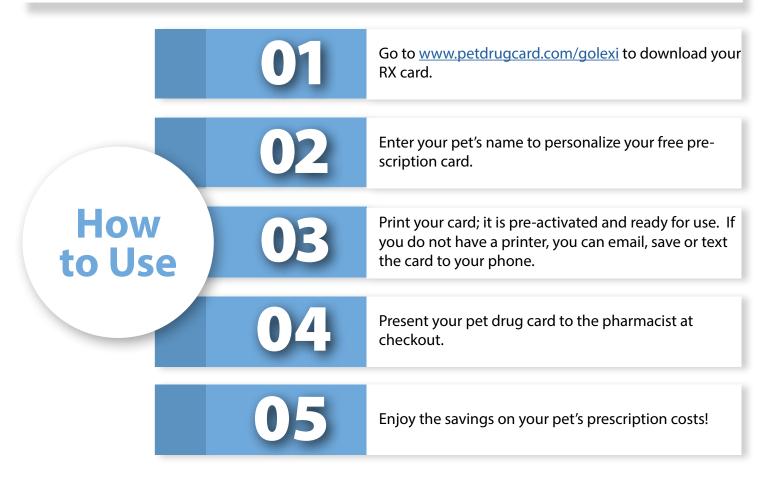

## Pet Drug Savings Card Benefit Highlights

As a BONUS, we are including the Pet Drug Savings Card with your benefits! This program will help redue the cost of your pet's prescription medications. There is no application or fee required to become a member. Simply print your free Pet Drug Savings Card and receive prescription savings up to 75% at more than 68,000 participating pharmacies.