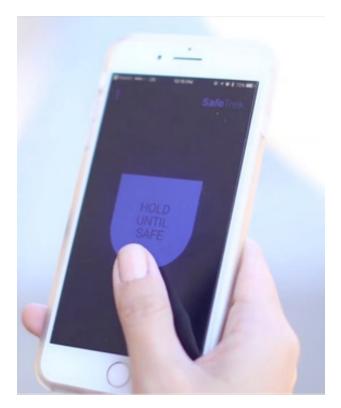

Noonlight is a mobile platform built to handle emergency situations. An alarm can be initiated manually by the user or through automatic triggers such as a car crash. The app instantly connects to a dispatcher who can track the user's real-time location and send emergency personnel.

Log in at medsensemembers.com/my-account/ for more information.

Users signal an emergency using a trigger button. The user can hold the button as long as they feel unsafe or tap it quickly, like a panic button, for instant help.