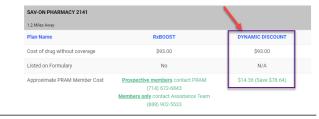

For Drug Look Up - Navigate to: https://pramdiscountrx.com/druglookup/ Reference **Dynamic Disount** Pricing as seen below:

**Ouestions?** Call member services at 800-880-9988 or email PRAM at team@pram.com