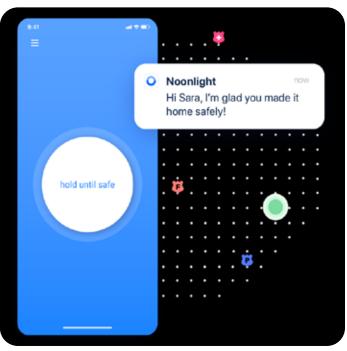

Noonlight is a mobile platform built to handle emergency situations. An alarm can be initiated manually by the user or through automatic triggers such as a car crash. The app instantly connects to a dispatcher who can track the user's real-time location and send emergency personnel.

#### Noonlight is America's No. 1 Safety App

- Silently summon help to your exact location with the tap of a button.
- Save details to your Timeline, like who, when, and where you're meeting, just in case anything happens.
- Add friends to your Safety Network so they can make sure you never go missing.
- Connect Noonlight to other apps and devices for smarter, faster help in an emergency.