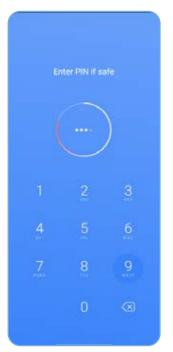

### **How Noonlight's Safety Button Works**

1

Feeling unsafe? Open Noonlight and hold the button.

2

Once you're safe, release the button and enter your 4-digit PIN.

3

In danger? Release the button and do not enter your PIN. We'll notify police with your exact location and emergency.