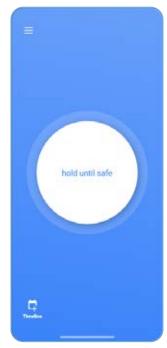

### **How Noonlight's Safety Button Works**

1

Feeling unsafe? Open Noonlight and hold the button.

2

Once you're safe, release the button and enter your 4-digit PIN.

3

In danger? Release the button and do not enter your PIN. We'll notify police with your exact location and emergency.