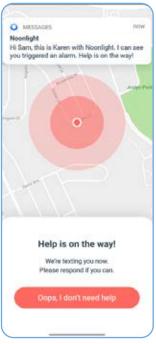

Noonlight is a mobile platform built to handle emergency situations. An alarm can be initiated manually by the user or through automatic triggers such as a car crash. The app instantly connects to a dispatcher who can track the user's real-time location and send emergency personnel.

### **How Noonlight's Safety Button Works**

1

Feeling unsafe? Open Noonlight and hold the button.

2

Once you're safe, release the button and enter your 4-digit PIN.

3

In danger? Release the button and do not enter your PIN. We'll notify police with your exact location and emergency.