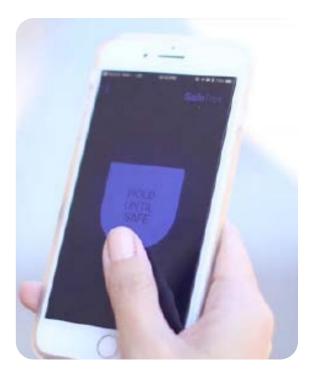

### **How Noonlight's Safety Button Works**

1

Feeling unsafe? Open Noonlight and hold the button.

2

Once you're safe, release the button and enter your 4-digit PIN.

3

In danger? Release the button and do not enter your PIN. We'll notify police with your exact location and emergency.