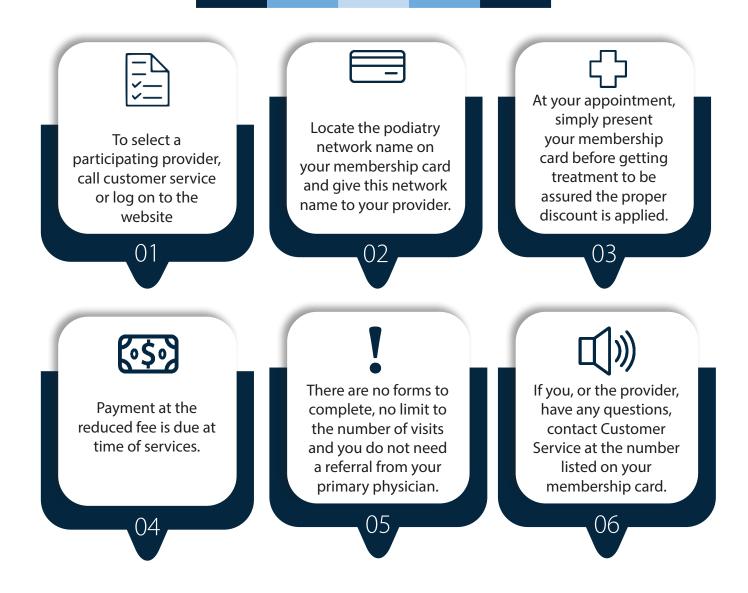

## How to Save:

\*While our provider lists are continually updated, provider status can change. We recommend that you confirm the provider you selected participates in the program when scheduling your appointment. Actual costs and savings may vary by provider, service and geographic location. We use the average of negotiated fees from participating providers to determine the average costs, as shown on the chart. The select regional average cost represents the average fees for the procedures listed in Los Angeles, Orlando, Chicago, and New York City, as displayed in the cost of care tool as of June 2020